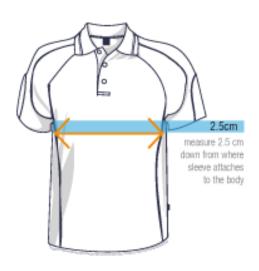

## HOW TO MEASURE

HALF CHEST MEASUREMENT

| MURRAY POLO LADIES         | 8  | 10   | 12 | 14   | 16 | 18   | 20 | 22   | 24   | 26   |
|----------------------------|----|------|----|------|----|------|----|------|------|------|
| 1/2 CHEST MEASUREMENT CM   | 45 | 47.5 | 50 | 52.5 | 55 | 57.5 | 60 | 64.5 | 69.5 | 74.5 |
| HIGH POINT SHOULDER TO HEM | 61 | 63   | 65 | 67   | 69 | 71   | 72 | 73   | 74   | 74   |